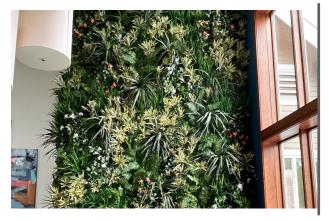

### INTRODUCTION

The Plantscape Woven Basket collection is a creative woven wall installation that creates interest and movement in your space. It uses various customizable materials that come together to create a beautifully tapered design.