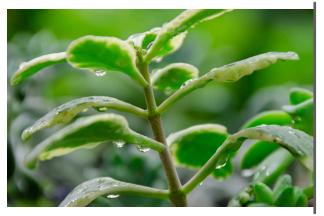

### THERMALEAF® FOLIAGE SYSTEMS

We offer foliage systems for every project and environment type, ranging from live plants to preserved options, to long-lasting replica greenery. Interior vegetation must pass strict fire codes, and ThermaLeaf® greenery ensures fire code compliance as the safest commercially available foliage - that means complete design flexibility with guaranteed feasibility.

### REPLICA GREENERY

Replica greenery is the most versatile indoor foliage system, with a massive variety of plant types that can be mixed and matched regardless of atmospheric conditions.

### PRESERVED GREENERY

Preserved greenery maintains the appearance of live plants with less ongoing maintenance. While not every plant can be preserved, certain fronds and reindeer moss remain incredibly popular choices.

### LIVE GREENERY

Live greenery has a soothing presence and invokes a greater sense of wellness and sustainability. Some conditions may limit the viability of live greenery, as it is climate-sensitive and requires ongoing care.