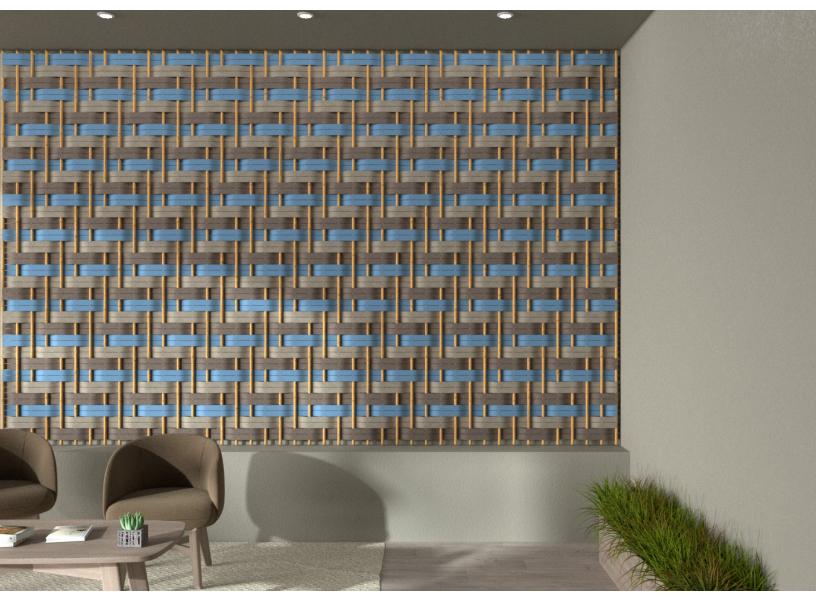

### INTRODUCTION

The Plantscape Woven Basket collection is a creative woven wall installation that creates interest and movement in your space. It uses various customizable materials that come together to create a beautifully tapered design.

### ELEVATIONS

#### **GREENERY CONFIGURATIONS**