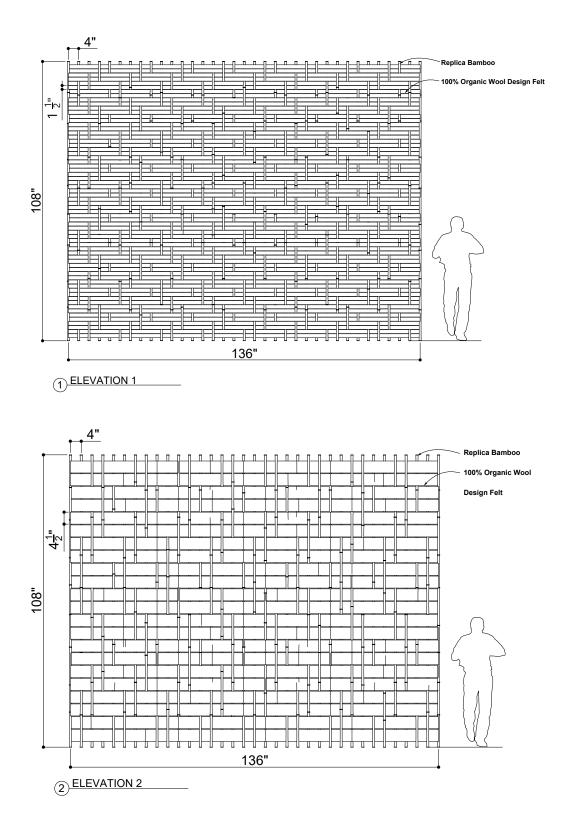

### ELEVATIONS

### EXPERIENCE DEPTH

Imagine the feeling of your fingers gliding across the surface of the bamboo along the path. Feel the bumps and change in angles as they somehow naturally match. Can you reproduce that same feeling with other materials? Can you combine the two?