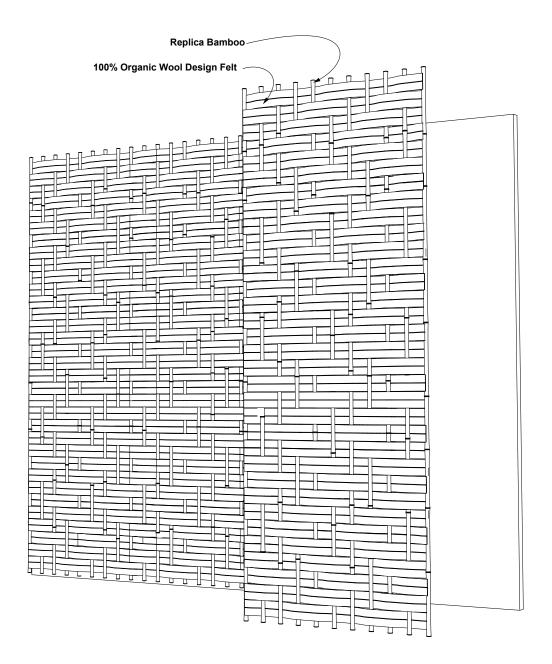

800-241-2718 | INFO@COMMERCIALSILK.COM | COMMERCIALSILK.COM

EXPLODED VIEW

#### SPECIFICATIONS

| PRODUCT ID     | BIO-WVB-001                                                                          |
|----------------|--------------------------------------------------------------------------------------|
| CONTENT        | ThermaLeaf® Inherently Fire Retardant Foliage, Soundcore® Recycled PET Acoustic Felt |
| DURABILITY     | Impact resistant, shock absorbant                                                    |
| WEATHERING     | Non-deteriorating, non-hygroscopic, colorfast                                        |
| MAINTENANCE    | Clean with vacuum or light dusting                                                   |
| WARRANTY       | Comes with industry-leading standard warranty                                        |
| ENVIRONMENTAL  | LEEDv4, VOC free, 100% recyclable, non-toxic, non-allergenic, anti-microbial         |
| INSTALLATION   | Plantscape Installation Systems are product specific                                 |
| ACOUSTICS      | Provides acoustic dampening                                                          |
| FLAMMABILITY   | ASTM E84: Class A                                                                    |
| SUSTAINABILITY | Made from 60% recycled content and is 100% recyclable                                |