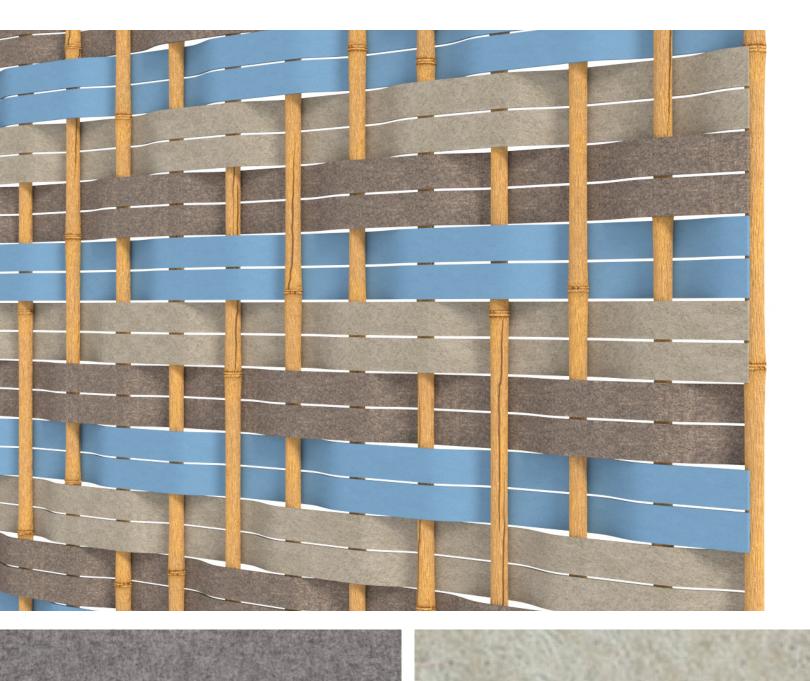

### EXPERIENCE DEPTH

Imagine the feeling of your fingers gliding across the surface of the bamboo along the path. Feel the bumps and change in angles as they somehow naturally match. Can you reproduce that same feeling with other materials? Can you combine the two?

#### COLORWAYS

#### SOUNDCORE® RECYCLED PET ACOUSTIC FELT

SND105 Sand Dollar

SND126 Wolfhound

**SND037** Paper

**SND115** Mako

SND130

Buckskin

SND125 Chinchilla

#### **ELEMENTS** VENEERED RECYCLED PET ACOUSTIC FELT

Soft Maple

Straight Teak

**ELM344** Rustic Cherry

Soft Elm

SND103

ELM341 Cotton Candy

Rough Elm