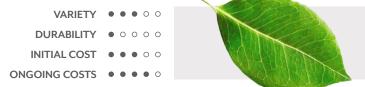

#### SPECIFICATIONS

| PRODUCT ID     | BIO-WVB-001                                                                          |
|----------------|--------------------------------------------------------------------------------------|
| CONTENT        | ThermaLeaf® Inherently Fire Retardant Foliage, Soundcore® Recycled PET Acoustic Felt |
| DURABILITY     | Impact resistant, shock absorbant                                                    |
| WEATHERING     | Non-deteriorating, non-hygroscopic, colorfast                                        |
| MAINTENANCE    | Clean with vacuum or light dusting                                                   |
| WARRANTY       | Comes with industry-leading standard warranty                                        |
| ENVIRONMENTAL  | LEEDv4, VOC free, 100% recyclable, non-toxic, non-allergenic, anti-microbial         |
| INSTALLATION   | Plantscape Installation Systems are product specific                                 |
| ACOUSTICS      | Provides acoustic dampening                                                          |
| FLAMMABILITY   | ASTM E84: Class A                                                                    |
| SUSTAINABILITY | Made from 60% recycled content and is 100% recyclable                                |