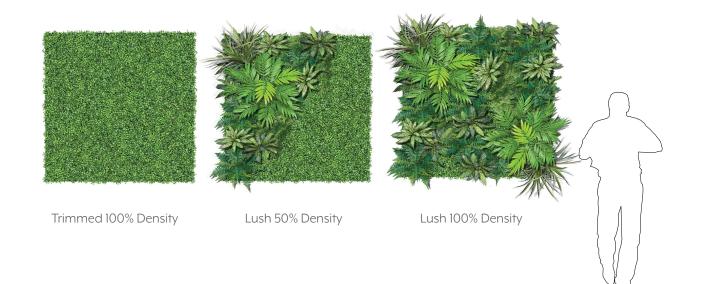

#### **GREENERY CONFIGURATIONS**

### THERMALEAF® FOLIAGE SYSTEMS

We offer foliage systems for every project and environment type, ranging from live plants to preserved options, to long-lasting replica greenery. Interior vegetation must pass strict fire codes, and ThermaLeaf® greenery ensures fire code compliance as the safest commercially available foliage - that means complete design flexibility with guaranteed feasibility.

### REPLICA GREENERY

Replica greenery is the most versatile indoor foliage system, with a massive variety of plant types that can be mixed and matched regardless of atmospheric conditions.