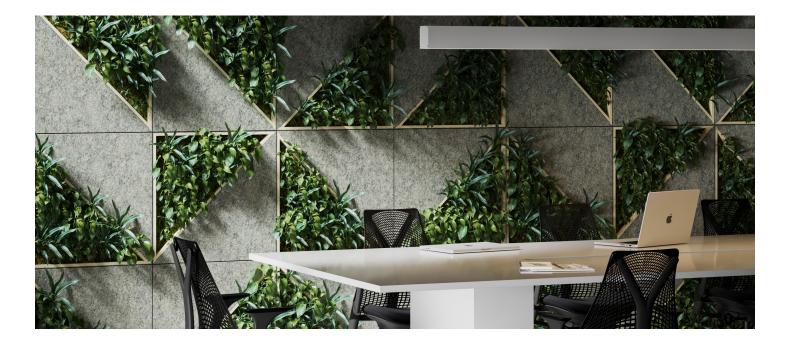

### INTRODUCTION

The Plantscape Woven Basket collection is a creative woven wall installation that creates interest and movement in your space. It uses various customizable materials that come together to create a beautifully tapered design.

### EXPERIENCE DEPTH

Imagine the feeling of your fingers gliding across the surface of the bamboo along the path. Feel the bumps and change in angles as they somehow naturally match. Can you reproduce that same feeling with other materials? Can you combine the two?

#### **GREENERY CONFIGURATIONS**