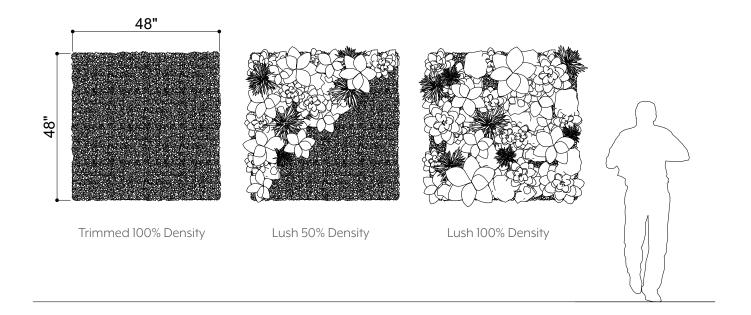

BIO-WVB-001

PLANT SCAPE



### INTRODUCTION

The Plantscape Woven Basket collection is a creative woven wall installation that creates interest and movement in your space. It uses various customizable materials that come together to create a beautifully tapered design.





SND034 GRANITE PEAK SND105 SAND DOLLAR





### EXPERIENCE DEPTH

Imagine the feeling of your fingers gliding across the surface of the bamboo along the path. Feel the bumps and change in angles as they somehow naturally match. Can you reproduce that same feeling with other materials? Can you combine the two?



800-241-2718 | INFO@COMMERCIALSILK.COM | COMMERCIALSILK.COM

EXPLODED VIEW





### ELEVATIONS





#### **GREENERY CONFIGURATIONS**







### THERMALEAF® FOLIAGE SYSTEMS

We offer foliage systems for every project and environment type, ranging from live plants to preserved options, to long-lasting replica greenery. Interior vegetation must pass strict fire codes, and ThermaLeaf® greenery ensures fire code compliance as the safest commercially available foliage - that means complete design flexibility with guaranteed feasibility.



### REPLICA GREENERY

Replica greenery is the most versatile indoor foliage system, with a massive variety of plant types that can be mixed and matched regardless of atmospheric conditions.





### PRESERVED GREENERY

Preserved greenery maintains the appearance of live plants with less ongoing maintenance. While not every plant can be preserved, certain fronds and reindeer moss remain incre